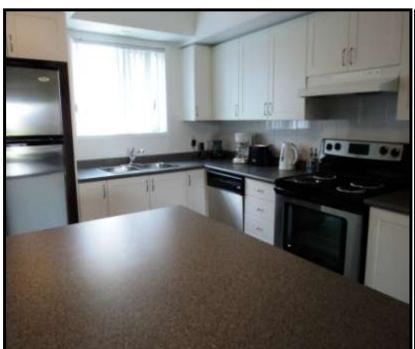

## **PROPERTY DESCRIPTION:**

This large luxury Three bedroom town home offers space and privacy on a quiet crescent in an exclusive neighbourhood facing a 3 acre park There are 2 separate entrances (one from the garage in the rear and another from the front), large deck and 7 foot wide windows which add to the feeling of space, comfort and brightness. There are 2.5 bathrooms, a lovely bright living room with leather sofas with an great view of the park in front,, flat panel TV, and a beautiful modern eat-in kitchen with stainless steel appliances and white cabinetry. An ideal home for individuals on assignment, in between homes or being relocated.

## FEATURES.

Fully equipped kitchen with all appliances and other culinary necessities, complementary local phone, cable television with DV/player, stereo system, washer and dryer, all linens and towels.