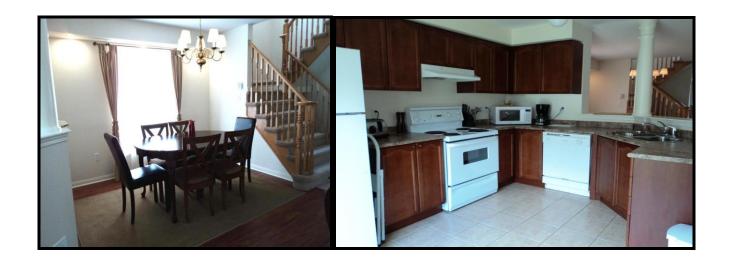

## PROPERTY DESCRIPTION:

This End Unit luxury town home offers space and privacy on a quiet crescent in an upscale Bronte neighbourhood. There are 3 bright spacious bedrooms and 2.5 bathrooms, a lovely living room with Roman linen blinds and plank wood flooring, a separate dining area, and a beautiful mahogany kitchen. The master has its own ensuite bathroom, a walk-in closet and a built-in sitting area under the large window. An ideal home for individuals on assignment, in between homes or being relocated.

## FEATURES:

Fully equipped kitchen with all appliances and other culinary necessities, complementary local phone, flat panel television with DVD/VCR player, stereo system, cable, high speed internet service, washer and dryer, all linens and towels.